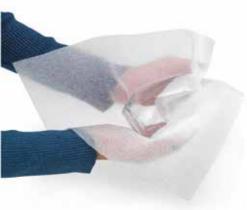

# Protection Layers

Ideally suited as a chock absorbing material in packing, layering between fragile items and lining boxes to prevent damage.

#### Characteristics:

- ✓ Light weight and Shatter Proof.
- ✓ Water Resistance.
- ✓ Chemical and grease resistance.
- ✓ Shock absorption and vibration damping.

| Thickness ( mm ) | 10, 15, 20, 30, 40, and 50.                   |  |
|------------------|-----------------------------------------------|--|
| Size             | 1 m x 2 m ( or as per Customers Requirement ) |  |
| Color            | As per Customers Requirement.                 |  |