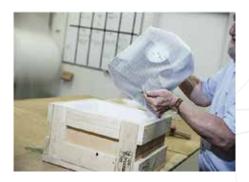

### Creative Packaging

### Characteristics:

- ✓ Light weight.
- ✓ Shock absorption and Vibration damping.
- ✓ Easy to Use.
- ✓ Flexibility.
- ✓ Resistance to water, Chemicals and Solvents.

| Thickness ( mm )                    | 0.5 , 1 , 2 , 3 , 4 , 20 |
|-------------------------------------|--------------------------|
| Length ( m )                        | 25 - 50 - 150 - 200      |
| Color As Per Customers Requirement. |                          |