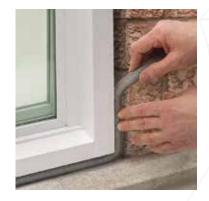

## Expansion Joint

Closed cell Polyethylene foam product used as an expansion joint or space filler for wall joints, floor joint and constructions.

### Characteristics:

- ✓ High durable, able to handle.
- ✓ Oils, Solvents and acids Resistance.
- ✓ Huge range of sizes.
- ✓ Can be easily used for sealant applications.
- ✓ Recyclable.

| Thickness ( mm ) | Length ( m ) | Width ( mm )          |
|------------------|--------------|-----------------------|
| 10               | 25           | 100 - 150 - 200 - 250 |
| 15               | 25           | 100 - 150 - 200 - 250 |
| 20               | 25           | 100 - 150 - 200 - 250 |
| 25               | 20           | 100 - 150 - 200 - 250 |