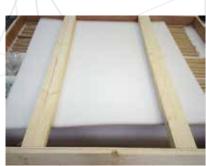

## Expansion Joint

Closed cell Polyethylene foam product used as an expansion joint or space filler for wall joints, floor joint and constructions.

### Characteristics:

- ✓ High durable, able to handle.
- ✓ Oils, Solvents and acids Resistance.
- ✓ Huge range of sizes.
- ✓ Can be easily used for sealant applications.
- ✓ Recyclable.

| Thickness ( mm ) | Length ( m ) | Width ( mm )          |
|------------------|--------------|-----------------------|
| 10               | 25           | 100 - 150 - 200 - 250 |
| 15               | 25           | 100 - 150 - 200 - 250 |
| 20               | 25           | 100 - 150 - 200 - 250 |
| 25               | 20           | 100 - 150 - 200 - 250 |