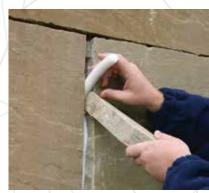

## Expansion Joint

Closed cell Polyethylene foam product used as an expansion joint or space filler for wall joints, floor joint and constructions.

### Characteristics:

- ✓ High durable, able to handle.
- ✓ Oils, Solvents and acids Resistance.
- ✓ Huge range of sizes.
- ✓ Can be easily used for sealant applications.
- ✓ Recyclable.

| Thickness ( mm ) | Length ( m ) | Width ( mm )          |
|------------------|--------------|-----------------------|
| 10               | 25           | 100 - 150 - 200 - 250 |
| 15               | 25           | 100 - 150 - 200 - 250 |
| 20               | 25           | 100 - 150 - 200 - 250 |
| 25               | 20           | 100 - 150 - 200 - 250 |