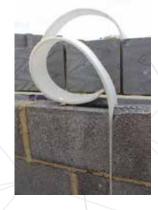

### **Backer Rod**

Closed cell Polyethylene Foam Backer Rod used in Concrete construction. Backer Rod acts as a barrier, Limits the depth of Sealant required and Prevents excessive sealant use.

It is Commonly used in applications such as expansion and construction joints, Curtain walls and Construction Partitions.

### Characteristics:

- ✓ Light weight.
- ✓ Easy to Use.
- ✓ Water resistant . ✓ Recyclable.

### Technical Data:

| Property                  | Unit              | Value |
|---------------------------|-------------------|-------|
| Density                   | Kg/m³             | 35    |
| Thermal Conductivity      | W/m.c             | 0.04  |
| Compression<br>Recovery % | Min               | 96    |
| Elongation at Break       | %                 | 60    |
| Water Absorption          | g/cm <sup>3</sup> | 0.06  |

| <u>Dimension</u><br>( mm )            | 6   | 10  | 15  | 20  | 30  | 40  | 100 |
|---------------------------------------|-----|-----|-----|-----|-----|-----|-----|
| Standard Packing<br>Per bag ( m/bag ) | 800 | 800 | 360 | 200 | 100 | 100 | 50  |