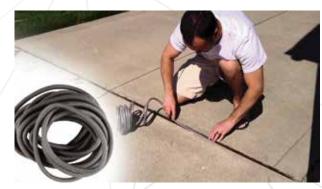

### **Backer Rod**

Closed cell Polyethylene Foam Backer Rod used in Concrete construction. Backer Rod acts as a barrier, Limits the depth of Sealant required and Prevents excessive sealant use.

It is Commonly used in applications such as expansion and construction joints, Curtain walls and Construction Partitions.

### Characteristics:

- ✓ Light weight.
- ✓ Easy to Use.
- ✓ Water resistant . ✓ Recyclable.

### Technical Data:

| Property                  | Unit              | Value |
|---------------------------|-------------------|-------|
| Density                   | Kg/m³             | 35    |
| Thermal Conductivity      | W/m.c             | 0.04  |
| Compression<br>Recovery % | Min               | 96    |
| Elongation at Break       | %                 | 60    |
| Water Absorption          | g/cm <sup>3</sup> | 0.06  |

| <u>Dimension</u><br>( mm )            | 6   | 10  | 15  | 20  | 30  | 40  | 100 |
|---------------------------------------|-----|-----|-----|-----|-----|-----|-----|
| Standard Packing<br>Per bag ( m/bag ) | 800 | 800 | 360 | 200 | 100 | 100 | 50  |