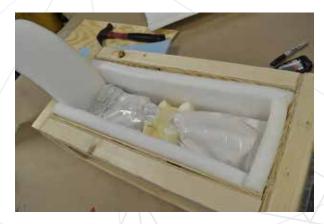

# Protection Layers

Ideally suited as a chock absorbing material in packing, layering between fragile items and lining boxes to prevent damage.

#### Characteristics:

- ✓ Light weight and Shatter Proof.
- ✓ Water Resistance.
- ✓ Chemical and grease resistance.
- ✓ Shock absorption and vibration damping.

| Thickness ( mm ) | 10, 15, 20, 30, 40, and 50.                   |  |
|------------------|-----------------------------------------------|--|
| Size             | 1 m x 2 m ( or as per Customers Requirement ) |  |
| Color            | As per Customers Requirement.                 |  |